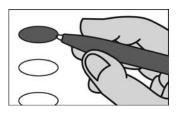

#### **INSTRUCTIONS TO VOTER:**

Fill in the oval to the left of the name of your choice. You must blacken the oval completely using a dark pen, and do not make any marks outside of oval. Do not use a red pen, felt tip pen, or any type of pencil.